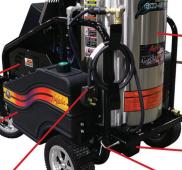

## A Closer Look at the Features:

360° Front Swivel Swivel Wheels For your safety & effortless mobility!

Notes:

Socket Handy and ready to receive an AaLadin hose reel.

Polyethylene Fuel & Water Tanks

Prevents corrosion ving costly replacement.

Optional Clutch Drive

**GFCI Electric** 

Cord Protection

Chamber Wrapper Maintenance free

Stainless Steel

Combustion

Heavy Duty Electrical Cord & Hose Brackets

Keeps your cords & hoses out of the way & protected

# Configured for you by

Save time & money

by never changing

Flat-Free

Mag Style Wheels