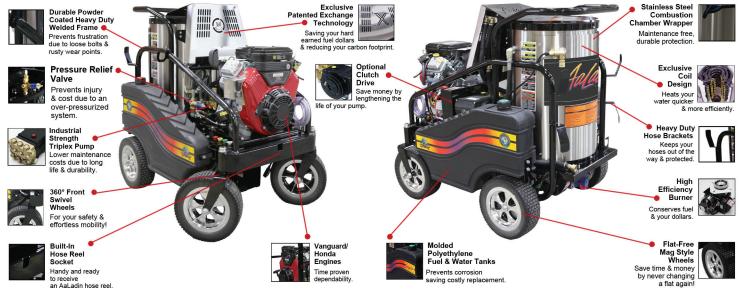

## **FEATURES:**

- Highly Mobile Heavy Duty Welded Tube Frame
- Frame Integrated Cord & Hose Hangers
- Automotive Quality Powdercoat Finish
- Four Wheel Flat Free Tire Assemblies
- · Chrome Mag Wheels
- 360° Front Swivel Wheels
- Patented AaLadin Exchange Technology
- Exclusive Highly Efficient Combustion Chamber
- Stainless Steel Combustion Chamber Wrapper
- Quick Coil Access
- ASTM A53 Schedule 80 Steel Heating Coil

- Vertically Fired Heat Chamber
- Pressure Atomized Burner
- Automatic Electric Burner Ignition
- Water Separating Fuel Filter
- Stainless Steel Control Panel
- Hour Meter w/Break-In & Oil Change Alerts
- High Limit Temp. Shutoff
- Low Water Shutoff Protection
- Pressure Relief Valve
- Triplex Ceramic Plunger Belt Driven Pump

- Vanguard or Honda Engines w/Electric Start
- Quick Couple Stainless Steel Nozzles
- · Downstream Chemical Injection
- Wire Braid Discharge Hose
- Low Engine Oil Protection
- Shock Mount Nylon Battery Box
- Trigger Gun Control
- 18 Amp Charging System
- Extended Engine Oil Drain
- Adjustable Pressure Dual Lance Wand

## A Closer Look at the Features:

Notes:

Configured for you by